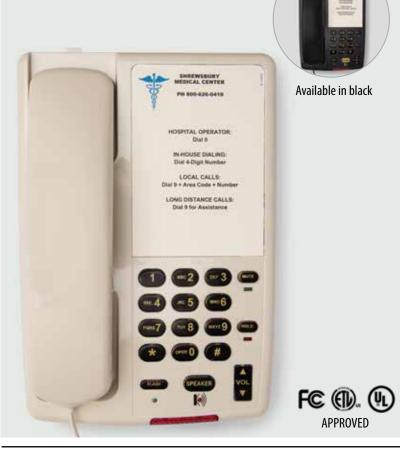

## D5700, D5703, D5705, D5710 (Cream & Black) Deluxe Euro-Style Single-Line Console Speakerphone Available with Zero, Three, Five or Ten Memory Keys

SPECIAL FEATURES

5-button memory

10- button memory

## **Ringer Features**

- Adjustable dual tone deep pitch
- Extra-large super bright indicator light

## **Keypad Features**

- Hold, Flash, and Mute
- No wear/non rub-off
- Extra large
- Bright, E-Z to see, E-Z to clean
- Braille locator on #5 key
- **Product Features**
- Extra large faceplate
- Customizable inserts available
- MicroBlock<sup>™</sup> protection
- Super-bright messagewaiting light
- Extra-rugged, heavy-duty, high-impact ABS plastic cabinet
- Desk/wall mountable (wall mount sold separately)
- Fully modular 11' handset and 20' line cords
- Hearing aid compatible
- Full-bridge circuitry
- True DTMF
- FCC/ETL/UL approved